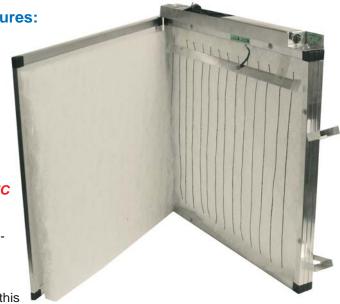

# Model 2300 2" COMMERCIAL ELECTRONIC AIR CLEANER

The Model 2300 Electronic Air Cleaner features:

High Filtration Efficiency Low Pressure Drop Simple Maintenance

Easily Retrofitted Only 2" Deep Tandem Units Together

What is the secret of the ECOairflow 2300's purification power?

ELECTRONIC POLARIZATION.

The Model 2300 is designed to dramatically improve filtration performance through the use of "ELECTRONIC **POLARIZATION"** while at the same time minimizes pressure drop. The combination of these carefully engineered processes results in a highly efficient filter -both from a filtration and energy perspective.

That is why we took the best of both worlds -- LOW PRESSURE DROP and HIGH EFFICIENCY to deliver this unique 2" electronic air cleaner necessary for today's IAQ