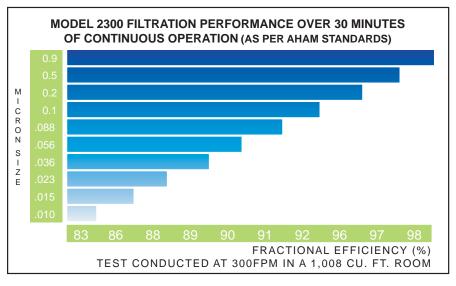

What is the secret of the ECOairflow 2300's purification power?

ELECTRONIC POLARIZATION.

The Model 2300 is designed to dramatically improve filtration performance through the use of "ELECTRONIC **POLARIZATION"** while at the same time minimizes pressure drop. The combination of these carefully engineered processes results in a highly efficient filter -both from a filtration and energy perspective.

That is why we took the best of both worlds -- LOW PRESSURE DROP and HIGH EFFICIENCY to deliver this unique 2" electronic air cleaner necessary for today's IAQ