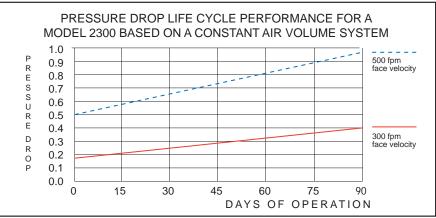

# Model 2300 2" COMMERCIAL ELECTRONIC AIR CLEANER

The Model 2300 Electronic Air Cleaner features:

High Filtration Efficiency Low Pressure Drop Simple Maintenance

Easily Retrofitted Only 2" Deep Tandem Units Together

What is the secret of the ECOairflow 2300's purification power?

ELECTRONIC POLARIZATION.

The Model 2300 is designed to dramatically improve filtration performance through the use of "ELECTRONIC **POLARIZATION"** while at the same time minimizes pressure drop. The combination of these carefully engineered processes results in a highly efficient filter -both from a filtration and energy perspective.

That is why we took the best of both worlds -- LOW PRESSURE DROP and HIGH EFFICIENCY to deliver this unique 2" electronic air cleaner necessary for today's IAQ







# **STANDARD SIZES (inches)**

| 10x20 | 12x24 | 16x24 |
|-------|-------|-------|
| 16x25 | 18x20 | 20x20 |
| 20x24 | 20x25 | 24x24 |
| 25x25 |       |       |

**CUSTOM SIZES AVAILABLE** 

## **SPECIFICATIONS**

#### PRESSURE DROP:

.19 in.w.c @ 300 fpm .50 in.w.c @ 500 fpm

## **NOMINAL INPUT:**

24 Volts (floating)

#### **VOLTAGE RANGE:**

24V min to 30V max (floating)

### CONSUMPTION:

2 watts

## APPARENT POWER:

1.5VA



Tel: 1-877-347-3569 Fax: 1-866-367-8826 www.ecoairflow.com